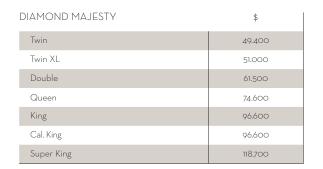

#### DIAMOND MAJESTY

## PRICES

| DIVAN      | \$     |
|------------|--------|
| Twin       | 9.200  |
| Twin XL    | 10.200 |
| Double     | 13.100 |
| Queen      | 16.800 |
| King       | 20.400 |
| Cal. King  | 20.400 |
| Super King | 24.600 |